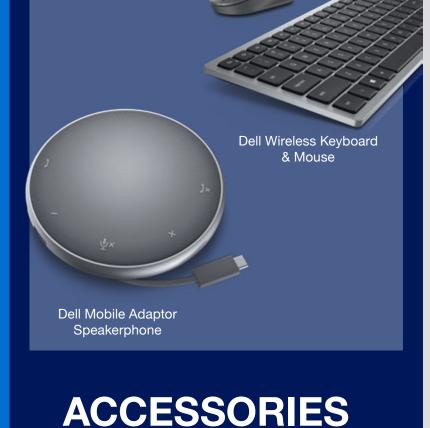

### Shop Dell laptops, including the award-winning XPS 13 with

11th Generation Intel<sup>®</sup> Core™ i7 Processor.

### Stay focussed while working at home or in the office with

state-of-the-art electronics and accessories.

**Enrol** now

Give feedback on this email

Contact Us

Update email

Unsubscribe

**Important Information** 