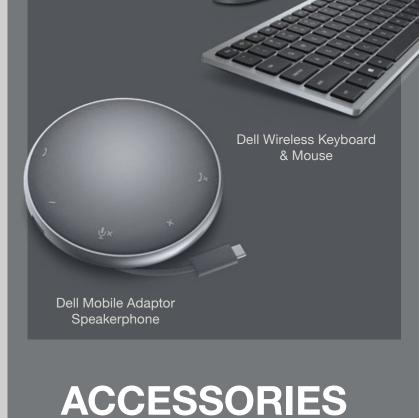

### Shop Dell laptops, including the award-winning XPS 13 with 11th Generation Intel® Core™

i7 Processor.

### Stay focussed while working at home or in the office with

state-of-the-art electronics and

accessories.

Unsubscribe

Contact Us

Enrol now

Give feedback on this email

Update email